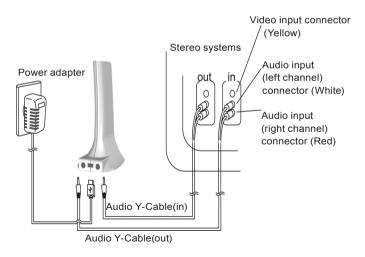

### Using Voiis Stereo

#### **Using Voiis Stereo**

- Please connect the Voiis Stereo to home stereo appliances in order to work with Bluetooth headset or Bluetooth phone.
- · For more information, please see "Connecting Voiis Stereo and Stereo Bluetooth Headset".
- · For more information, please see "Connecting Voiis Stereo and PC/MAC".
- · For more information, please see "Connecting Voiis Stereo and Mobile Phones"

The following section will explain how to connect Voiis Stereo with Stereo Bluetooth headset.

- Step 1. Please connect the Audio Y-Cable that comes with the Voiis Stereo to the home stereo appliances as illustrated picture in "Using Voiis Stereo".
- Step 2. Please insert the Power adapter to Power connector of the Voiis Stereo and plug the Power adapter to an electrical outlet.
- Step 3. Please make sure the Power indicator light of Voiis Stereo is on.
- Step 4. Please follow the instruction of Stereo Bluetooth headset to pair with Voiis Stereo.
- Step 5. Press the **Function button** for 3 seconds until the Bluetooth indicator light flashes fastly. The Music Transmit mode LED is also turned on automatically. Voiis Stereo will automatically search the Stereo Bluetooth headset around the neighborhood to be paired with.
- Note: If you press the Voiis Stereo's Function button for 3 seconds, Voiis Stereo will be able to search for bluetooth headset [Music Transmit mode]. If you press the Function button for 8 seconds, it will be able to be paired by Bluetooth Phone [Music Receive mode].
- Step 6. When the pairing procedure completed, Voiis Stereo's Bluetooth indicator light will be slowly changed to indicate the successful connection. Step 7. If it failed to complete the connection, the pairing mode will be exited automatically, which will take about 60 seconds. When the pairing mode ends, please repeat Step 4 to 6 to try again.

### **Connecting Voils Stereo and PC/MAC**

The following section will explain how to connect Voiis Stereo with PC:

Step 1. Please connect the Audio Y-Cable that comes with the Voiis Stereo to the home stereo appliances as illustrated picture in "Using Voiis Stereo".

# **Connecting Voiis Stereo and Mobile Phones**

The following section will explain how to connect Voiis Stereo with mobile phones:

- Step 1. Please connect the Audio Y-Cable that comes with the Voiis Stereo to the home stereo appliances as illustrated picture in "Using Voiis Stereo".
- Step 2. Please insert the Power adapter to Power connector of the Voiis Stereo and plug the Power adapter to an electrical outlet.
- Step 3. Please make sure the Power indicator light of Voiis Stereo is on.
- Step 4. Press the **Function button** on the Voiis Stereo for 8 seconds until the Bluetooth indicator light flashes fastly. The Music Receive mode LED is also turned on automatically. That means the Voiis Stereo is entering pairing mode and waiting to be connected from Mobile Phones.
- Step 5. Please refer to the user manual of your Mobile Phone to search and connect to Voiis Stereo (PIN code: 0000).
- Step 6. When the pairing procedure completed, Voiis Stereo's Bluetooth indicator light will be slowly changed to indicate the successful connection. Step 7. If it failed to complete the connection, the pairing mode will be exited automatically, which will take about 60 seconds. When the pairing mode ends, please repeat Step 4 to 6 to try again.