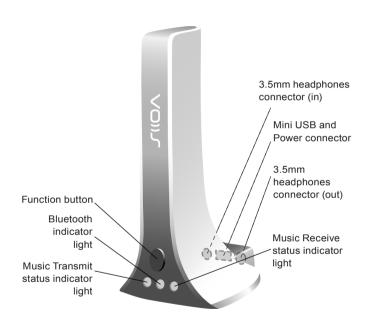

#### **Voiis Stereo functions:**

The following section will explain how to connect Voiis Stereo with Stereo Bluetooth headset.

- Step 1. Please connect the Audio Y-Cable that comes with the Voiis Stereo to the home stereo appliances as illustrated picture in "Using Voiis Stereo".
- Step 2. Please insert the Power adapter to Power connector of the Voiis Stereo and plug the Power adapter to an electrical outlet.
- Step 3. Please make sure the Power indicator light of Voiis Stereo is on.
- Step 4. Please follow the instruction of Stereo Bluetooth headset to pair with Voiis Stereo.
- Step 5. Press the **Function button** for 3 seconds until the Bluetooth indicator light flashes fastly. The Music Transmit mode LED is also turned on automatically. Voiis Stereo will automatically search the Stereo Bluetooth headset around the neighborhood to be paired with.
- Note: If you press the Voiis Stereo's Function button for 3 seconds, Voiis Stereo will be able to search for bluetooth headset [Music Transmit mode]. If you press the Function button for 8 seconds, it will be able to be paired by Bluetooth Phone [Music Receive mode].
- Step 6. When the pairing procedure completed, Voiis Stereo's Bluetooth indicator light will be slowly changed to indicate the successful connection. Step 7. If it failed to complete the connection, the pairing mode will be exited automatically, which will take about 60 seconds. When the pairing mode ends, please repeat Step 4 to 6 to try again.

Step 4. Press the **Function button** on the Voiis Stereo for 8 seconds until the Bluetooth indicator light flashes fastly. The Music Receive mode LED is also turned on automatically. That means the Voiis Stereo is entering pairing mode and waiting to be connected from PC.

# **Connecting Voiis Stereo and Mobile Phones**

The following section will explain how to connect Voiis Stereo with mobile phones:

- Step 1. Please connect the Audio Y-Cable that comes with the Voiis Stereo to the home stereo appliances as illustrated picture in "Using Voiis Stereo".
- Step 2. Please insert the Power adapter to Power connector of the Voiis Stereo and plug the Power adapter to an electrical outlet.
- Step 3. Please make sure the Power indicator light of Voiis Stereo is on.
- Step 4. Press the **Function button** on the Voiis Stereo for 8 seconds until the Bluetooth indicator light flashes fastly. The Music Receive mode LED is also turned on automatically. That means the Voiis Stereo is entering pairing mode and waiting to be connected from Mobile Phones.
- Step 5. Please refer to the user manual of your Mobile Phone to search and connect to Voiis Stereo (PIN code: 0000).
- Step 6. When the pairing procedure completed, Voiis Stereo's Bluetooth indicator light will be slowly changed to indicate the successful connection. Step 7. If it failed to complete the connection, the pairing mode will be exited automatically, which will take about 60 seconds. When the pairing mode ends, please repeat Step 4 to 6 to try again.